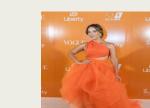

Date: 6/1

"Adamari López – The beautiful actress and TV host wearing a dress inspired by "Puerto Rico Sunshine," at the opening event of San Juan Moda in Puerto Rico."

**PHOTOS OF THE FAMOUS** 

Date: 6/7

## ADAMARI LÓPEZ STUNS IN **PUERTO RICO'S OFFICIAL PANTONE COLOR**

"In an effort to showcase the color "Puerto Rico Sunshine," while celebrating local talent, Discover Puerto Rico also partnered with local students at University Ana G. Mendez to create five unique designs for the runway.